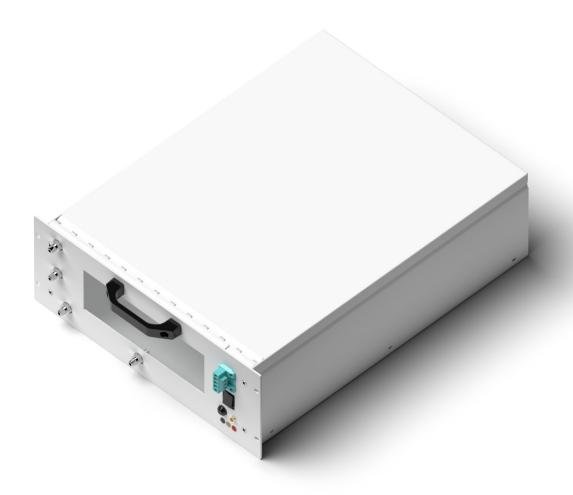

## Dryer DRY 2.1

Enapter's dryer is a hybrid temperature/pressure swing adsorption system that comprises of cartridges filled with a highly adsorbent material. The dryer is maintenance-free. During operation, one cartridge catches the humidity from the hydrogen gas stream of the electrolyser, while the other cartridge is heated and regenerated. The dryer is rackmountable in a standard 19" cabinet.

## Specifications

176 mm —

482 mm

- 624 mm ----

| Hydrogen output purity              | > 99.999% in molar fraction                                        |
|-------------------------------------|--------------------------------------------------------------------|
| Output pressure                     | Up to 35 barg/8 barg                                               |
| Hydrogen flow rate                  | 35 bar version: 2,500 NL/h<br>8 bar version: 1,000 NL/h            |
| Input pressure                      | 35 bar version: 35 barg<br>8 bar version: 8 barg                   |
| Min. input purity                   | 35 bar version: >99.8%<br>8 bar version: >99.0%                    |
| Average dewpoint and impurities     | < -70 °C, compliant with ISO14687 ( $H_2O$ < 5 ppm, $O_2$ < 5 ppm) |
| Operative power consumption         | 200 W                                                              |
| Stand-by power consumption          | 10 W                                                               |
| Power supply                        | AC 200 - 240 V, 50/60 Hz                                           |
| Ambient operative temperature range | 5 - 45 °C                                                          |
| Ambient operative humidity range    | Up to 95% Rh, non-condensing                                       |
| IP rating                           | IP 20                                                              |
| Weight                              | 23 kg                                                              |
| Dimensions                          | W: 482 × D: 634 × H: 176 mm                                        |
| Space inside cabinet                | 4 U                                                                |
| Maintenance                         | Maintenance-free                                                   |
| Control and monitoring              | Fully automatic with Enapter's EMS                                 |